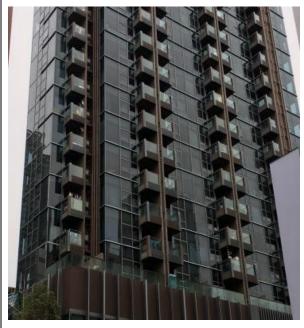

4-5
All are floor-to-ceiling glass panels/ consistent between households

Space for installing air-conditioners

0-1
no space for A/C installation /
Inconsistent between households

2-3
All A/C are supported by standard protruding concrete platforms

4-5
Space for installing A/C is concealed /
Embedded in the external wall

0-1
With large scale illegal structures (e.g. on roof top/podium)/ large signboards/ supporting structures

2-3
With only small scale illegal structures
e.g. awning/ laundry racks