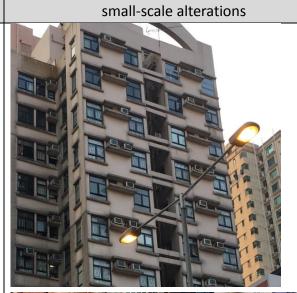

4-5
Space for installing A/C is concealed /
Embedded in the external wall

0-1
With large scale illegal structures (e.g. on roof top/podium)/ large signboards/ supporting structures

2-3
With only small scale illegal structures
e.g. awning/ laundry racks