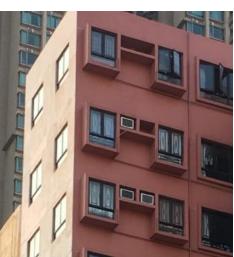

4-5

**External walls** 

0-1 Dilapidated/ paint peeling/ with obvious stains

2-3 Still clean/ shows traces of recent renovation

Windows

0-1

With old-style iron windows/ large-scale alteration

2-3
All are smaller aluminum windows/ with only

4-5
All are floor-to-ceiling glass panels/ consistent between households

Space for installing air-conditioners

0-1
no space for A/C installation /
Inconsistent between households

2-3
All A/C are supported by standard protruding concrete platforms

4-5
Space for installing A/C is concealed /
Embedded in the external wall

0-1
With large scale illegal structures (e.g. on roof top/podium)/ large signboards/ supporting structures

2-3
With only small scale illegal structures
e.g. awning/ laundry racks