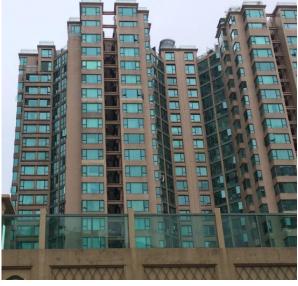

4-5
All are floor-to-ceiling glass panels/ consistent between households

Space for installing air-conditioners

0-1
no space for A/C installation /
Inconsistent between households

2-3
All A/C are supported by standard protruding concrete platforms

4-5
Space for installing A/C is concealed /
Embedded in the external wall

0-1
With large scale illegal structures (e.g. on roof top/podium)/ large signboards/ supporting structures

2-3
With only small scale illegal structures
e.g. awning/ laundry racks

4-5 Nil

Main entrance

0-1 dim/ narrow staircase

2-3 With basic lighting/ simple design

4-5 Bright and spacious lobby/ modern design