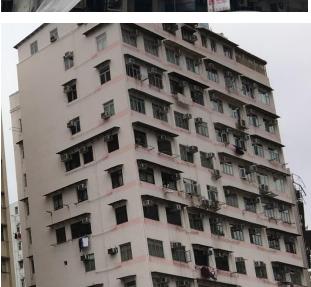

| Appendix 1: Reference of appearance of residential buildings and style of shops in data collection 1. |                    |                    |                  |               |
|-------------------------------------------------------------------------------------------------------|--------------------|--------------------|------------------|---------------|
|                                                                                                       | 0                  | 1                  | 2-3              | 4-5           |
|                                                                                                       | Tong Lau style (≦7 | Tong Lau style (>7 | Simple and plain | Modern/ novel |
|                                                                                                       | storeys),          | storeys),          |                  |               |
|                                                                                                       | e.g.騎樓式/階梯式        | e.g.街角樓            |                  |               |
| Building design                                                                                       |                    |                    |                  |               |

4-5

**External walls** 

0-1 Dilapidated/ paint peeling/ with obvious stains

2-3 Still clean/ shows traces of recent renovation

Windows

0-1

With old-style iron windows/ large-scale alteration

2-3
All are smaller aluminum windows/ with only

4-5
All are floor-to-ceiling glass panels/ consistent between households

Space for installing air-conditioners

0-1
no space for A/C installation /
Inconsistent between households

2-3
All A/C are supported by standard protruding concrete platforms

4-5
Space for installing A/C is concealed /
Embedded in the external wall

0-1
With large scale illegal structures (e.g. on roof top/podium)/ large signboards/ supporting structures

2-3
With only small scale illegal structures
e.g. awning/ laundry racks