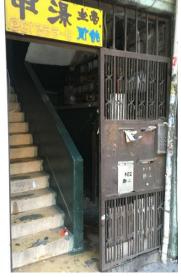

4-5 Nil

Main entrance

0-1 dim/ narrow staircase

2-3 With basic lighting/ simple design

4-5 Bright and spacious lobby/ modern design