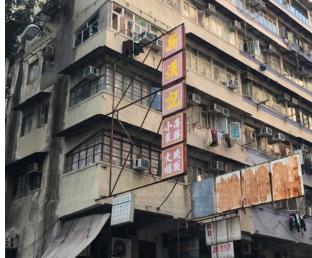

| Appendix 1: Reference of appearance of residential buildings and style of shops in data collection 1. |                    |                    |                  |               |
|-------------------------------------------------------------------------------------------------------|--------------------|--------------------|------------------|---------------|
|                                                                                                       | 0                  | 1                  | 2-3              | 4-5           |
|                                                                                                       | Tong Lau style (≦7 | Tong Lau style (>7 | Simple and plain | Modern/ novel |
|                                                                                                       | storeys),          | storeys),          |                  |               |
|                                                                                                       | e.g.騎樓式/階梯式        | e.g.街角樓            |                  |               |
| Building design                                                                                       |                    |                    |                  |               |

4-5

**External walls** 

0-1 Dilapidated/ paint peeling/ with obvious stains

2-3 Still clean/ shows traces of recent renovation

Windows

0-1

With old-style iron windows/ large-scale alteration

2-3
All are smaller aluminum windows/ with only

4-5
Space for installing A/C is concealed /
Embedded in the external wall

0-1
With large scale illegal structures (e.g. on roof top/podium)/ large signboards/ supporting structures

2-3
With only small scale illegal structures
e.g. awning/ laundry racks

4-5 Nil

Main entrance

0-1 dim/ narrow staircase

2-3 With basic lighting/ simple design

4-5 Bright and spacious lobby/ modern design