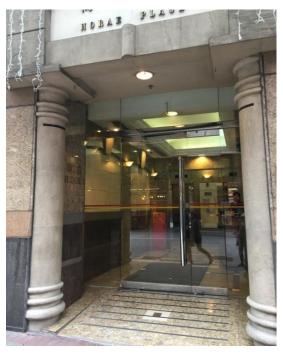

4-5 Nil

Main entrance

0-1 dim/ narrow staircase

2-3 With basic lighting/ simple design

4-5 Bright and spacious lobby/ modern design