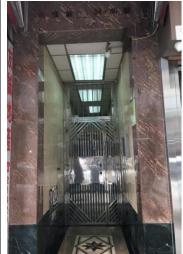

4-5 Nil

Main entrance

0-1 dim/ narrow staircase

2-3 With basic lighting/ simple design

4-5 Bright and spacious lobby/ modern design