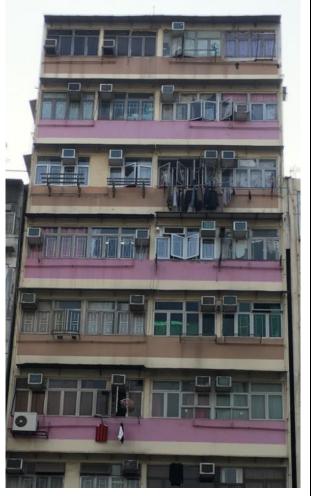

| Appendix 1: Reference of appearance of residential buildings and style of shops in data collection 1. |                    |                    |                  |               |
|-------------------------------------------------------------------------------------------------------|--------------------|--------------------|------------------|---------------|
|                                                                                                       | 0                  | 1                  | 2-3              | 4-5           |
|                                                                                                       | Tong Lau style (≦7 | Tong Lau style (>7 | Simple and plain | Modern/ novel |
|                                                                                                       | storeys),          | storeys),          |                  |               |
|                                                                                                       | e.g.騎樓式/階梯式        | e.g.街角樓            |                  |               |
| Building design                                                                                       |                    |                    |                  |               |

4-5

**External walls** 

0-1 Dilapidated/ paint peeling/ with obvious stains

2-3 Still clean/ shows traces of recent renovation

Windows

0-1

With old-style iron windows/ large-scale alteration

2-3
All are smaller aluminum windows/ with only

4-5
All are floor-to-ceiling glass panels/ consistent between households

Space for installing air-conditioners

0-1
no space for A/C installation /
Inconsistent between households

2-3
All A/C are supported by standard protruding concrete platforms

4-5
Space for installing A/C is concealed /
Embedded in the external wall

0-1
With large scale illegal structures (e.g. on roof top/podium)/ large signboards/ supporting structures

2-3
With only small scale illegal structures
e.g. awning/ laundry racks