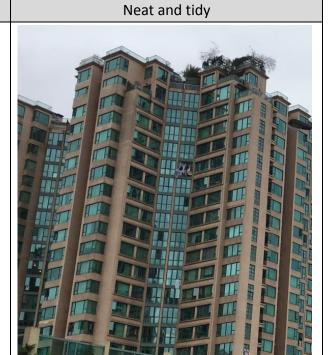

| Appendix 1: Reference of appearance of residential buildings and style of shops in data collection 1. |                    |                    |                  |               |
|-------------------------------------------------------------------------------------------------------|--------------------|--------------------|------------------|---------------|
|                                                                                                       | 0                  | 1                  | 2-3              | 4-5           |
|                                                                                                       | Tong Lau style (≦7 | Tong Lau style (>7 | Simple and plain | Modern/ novel |
|                                                                                                       | storeys),          | storeys),          |                  |               |
|                                                                                                       | e.g.騎樓式/階梯式        | e.g.街角樓            |                  |               |
| Building design                                                                                       |                    |                    |                  |               |

4-5

**External walls** 

0-1 Dilapidated/ paint peeling/ with obvious stains

2-3 Still clean/ shows traces of recent renovation

Windows

0-1

With old-style iron windows/ large-scale alteration

2-3
All are smaller aluminum windows/ with only

4-5
All are floor-to-ceiling glass panels/ consistent between households

Space for installing air-conditioners

0-1
no space for A/C installation /
Inconsistent between households

2-3
All A/C are supported by standard protruding concrete platforms