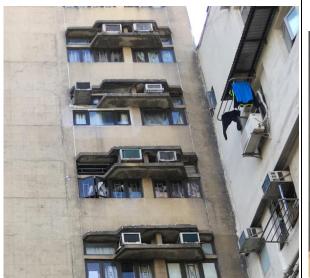

4-5

**External walls** 

0-1 Dilapidated/ paint peeling/ with obvious stains

2-3 Still clean/ shows traces of recent renovation

Windows

0-1

With old-style iron windows/ large-scale alteration

2-3
All are smaller aluminum windows/ with only

4-5
All are floor-to-ceiling glass panels/ consistent between households

Space for installing air-conditioners

0-1
no space for A/C installation /
Inconsistent between households

2-3
All A/C are supported by standard protruding concrete platforms

4-5
Space for installing A/C is concealed /
Embedded in the external wall

0-1
With large scale illegal structures (e.g. on roof top/podium)/ large signboards/ supporting structures

2-3
With only small scale illegal structures
e.g. awning/ laundry racks