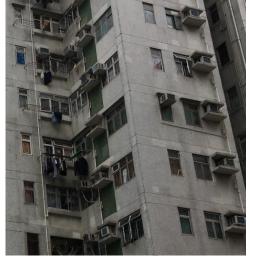

4-5

**External walls** 

0-1 Dilapidated/ paint peeling/ with obvious stains

2-3 Still clean/ shows traces of recent renovation

Windows

0-1

With old-style iron windows/ large-scale alteration

2-3
All are smaller aluminum windows/ with only

4-5
All are floor-to-ceiling glass panels/ consistent between households

Space for installing air-conditioners

0-1
no space for A/C installation /
Inconsistent between households

2-3
All A/C are supported by standard protruding concrete platforms

4-5
Space for installing A/C is concealed /
Embedded in the external wall

0-1
With large scale illegal structures (e.g. on roof top/podium)/ large signboards/ supporting structures

2-3
With only small scale illegal structures
e.g. awning/ laundry racks