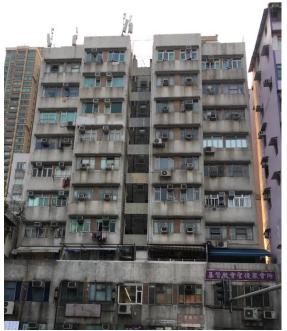

| Appendix 1: Reference of appearance of residential buildings and style of shops in data collection 1. |                    |                    |                  |               |
|-------------------------------------------------------------------------------------------------------|--------------------|--------------------|------------------|---------------|
|                                                                                                       | 0                  | 1                  | 2-3              | 4-5           |
|                                                                                                       | Tong Lau style (≦7 | Tong Lau style (>7 | Simple and plain | Modern/ novel |
|                                                                                                       | storeys),          | storeys),          |                  |               |
|                                                                                                       | e.g.騎樓式/階梯式        | e.g.街角樓            |                  |               |
| Building design                                                                                       |                    |                    |                  |               |

4-5

**External walls** 

0-1 Dilapidated/ paint peeling/ with obvious stains

2-3 Still clean/ shows traces of recent renovation

Windows

0-1

With old-style iron windows/ large-scale alteration

2-3
All are smaller aluminum windows/ with only

4-5
All are floor-to-ceiling glass panels/ consistent between households

Space for installing air-conditioners

0-1
no space for A/C installation /
Inconsistent between households

2-3
All A/C are supported by standard protruding concrete platforms

4-5
Space for installing A/C is concealed /
Embedded in the external wall

0-1
With large scale illegal structures (e.g. on roof top/podium)/ large signboards/ supporting structures

2-3
With only small scale illegal structures
e.g. awning/ laundry racks

4-5 Nil

Main entrance

0-1 dim/ narrow staircase

2-3 With basic lighting/ simple design

4-5 Bright and spacious lobby/ modern design