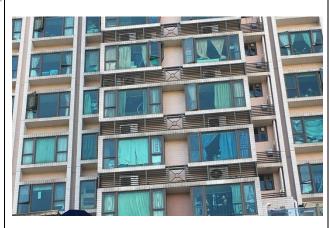

4-5

**External walls** 

0-1 Dilapidated/ paint peeling/ with obvious stains

2-3 Still clean/ shows traces of recent renovation

Windows

0-1

With old-style iron windows/ large-scale alteration

2-3
All are smaller aluminum windows/ with only

4-5
All are floor-to-ceiling glass panels/ consistent between households

Space for installing air-conditioners

0-1
no space for A/C installation /
Inconsistent between households

2-3
All A/C are supported by standard protruding concrete platforms

4-5
Space for installing A/C is concealed /
Embedded in the external wall

0-1
With large scale illegal structures (e.g. on roof top/podium)/ large signboards/ supporting structures

2-3
With only small scale illegal structures
e.g. awning/ laundry racks