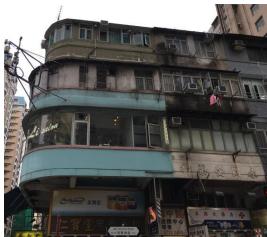

| Appendix 1: Reference of appearance of residential buildings and style of shops in data collection 1. |                    |                    |                  |               |
|-------------------------------------------------------------------------------------------------------|--------------------|--------------------|------------------|---------------|
|                                                                                                       | 0                  | 1                  | 2-3              | 4-5           |
|                                                                                                       | Tong Lau style (≦7 | Tong Lau style (>7 | Simple and plain | Modern/ novel |
|                                                                                                       | storeys),          | storeys),          |                  |               |
|                                                                                                       | e.g.騎樓式/階梯式        | e.g.街角樓            |                  |               |
| Building design                                                                                       |                    |                    |                  |               |

4-5

**External walls** 

0-1 Dilapidated/ paint peeling/ with obvious stains

2-3 Still clean/ shows traces of recent renovation

Windows

0-1

With old-style iron windows/ large-scale alteration

2-3
All are smaller aluminum windows/ with only

4-5
All are floor-to-ceiling glass panels/ consistent between households

Space for installing air-conditioners

0-1
no space for A/C installation /
Inconsistent between households

2-3
All A/C are supported by standard protruding concrete platforms

4-5
Space for installing A/C is concealed /
Embedded in the external wall

0-1
With large scale illegal structures (e.g. on roof top/podium)/ large signboards/ supporting structures

2-3
With only small scale illegal structures
e.g. awning/ laundry racks

4-5 Nil

Main entrance

0-1 dim/ narrow staircase

2-3 With basic lighting/ simple design

4-5 Bright and spacious lobby/ modern design