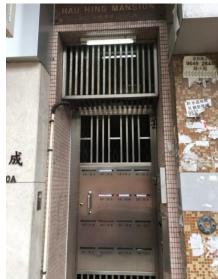

4-5 Nil

Main entrance

0-1 dim/ narrow staircase

2-3 With basic lighting/ simple design

4-5 Bright and spacious lobby/ modern design