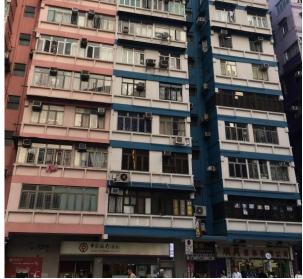

| Appendix 1: Reference of appearance of residential buildings and style of shops in data collection 1. |                    |                    |                  |               |
|-------------------------------------------------------------------------------------------------------|--------------------|--------------------|------------------|---------------|
|                                                                                                       | 0                  | 1                  | 2-3              | 4-5           |
|                                                                                                       | Tong Lau style (≦7 | Tong Lau style (>7 | Simple and plain | Modern/ novel |
|                                                                                                       | storeys),          | storeys),          |                  |               |
|                                                                                                       | e.g.騎樓式/階梯式        | e.g.街角樓            |                  |               |
| Building design                                                                                       |                    |                    |                  |               |

4-5

**External walls** 

0-1 Dilapidated/ paint peeling/ with obvious stains

2-3 Still clean/ shows traces of recent renovation

Windows

0-1

With old-style iron windows/ large-scale alteration

2-3
All are smaller aluminum windows/ with only

4-5
All are floor-to-ceiling glass panels/ consistent between households

Space for installing air-conditioners

0-1
no space for A/C installation /
Inconsistent between households

2-3
All A/C are supported by standard protruding concrete platforms