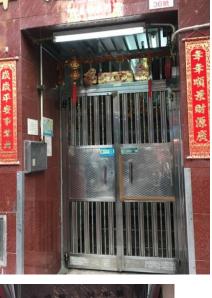

4-5 Nil

Main entrance

0-1 dim/ narrow staircase

2-3 With basic lighting/ simple design

4-5 Bright and spacious lobby/ modern design