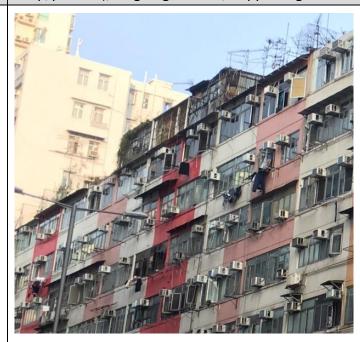

| Appendix 1: Reference of appearance of residential buildings and style of shops in data collection 1. |                    |                    |                  |               |
|-------------------------------------------------------------------------------------------------------|--------------------|--------------------|------------------|---------------|
|                                                                                                       | 0                  | 1                  | 2-3              | 4-5           |
|                                                                                                       | Tong Lau style (≦7 | Tong Lau style (>7 | Simple and plain | Modern/ novel |
|                                                                                                       | storeys),          | storeys),          |                  |               |
|                                                                                                       | e.g.騎樓式/階梯式        | e.g.街角樓            |                  |               |
| Building design                                                                                       |                    |                    |                  |               |

4-5

**External walls** 

0-1 Dilapidated/ paint peeling/ with obvious stains

2-3 Still clean/ shows traces of recent renovation

Windows

0-1

With old-style iron windows/ large-scale alteration

2-3
All are smaller aluminum windows/ with only

4-5
All are floor-to-ceiling glass panels/ consistent between households

Space for installing air-conditioners

0-1
no space for A/C installation /
Inconsistent between households

2-3
All A/C are supported by standard protruding concrete platforms

4-5
Space for installing A/C is concealed /
Embedded in the external wall

0-1
With large scale illegal structures (e.g. on roof top/podium)/ large signboards/ supporting structures

2-3
With only small scale illegal structures
e.g. awning/ laundry racks