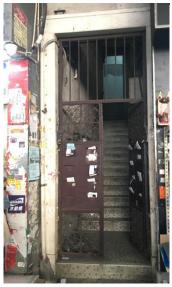

4-5 Nil

Main entrance

0-1 dim/ narrow staircase

2-3 With basic lighting/ simple design

4-5 Bright and spacious lobby/ modern design