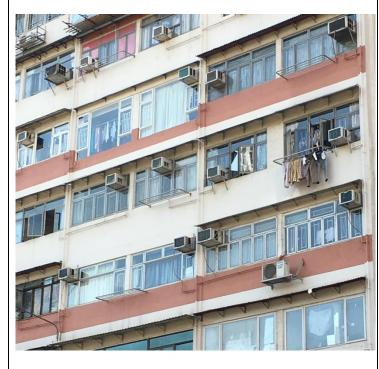

4-5

**External walls** 

0-1 Dilapidated/ paint peeling/ with obvious stains

2-3 Still clean/ shows traces of recent renovation

Windows

0-1

With old-style iron windows/ large-scale alteration

2-3
All are smaller aluminum windows/ with only

4-5
Space for installing A/C is concealed /
Embedded in the external wall

0-1
With large scale illegal structures (e.g. on roof top/podium)/ large signboards/ supporting structures

2-3
With only small scale illegal structures
e.g. awning/ laundry racks

4-5 Nil

Main entrance

0-1 dim/ narrow staircase

2-3 With basic lighting/ simple design

4-5 Bright and spacious lobby/ modern design